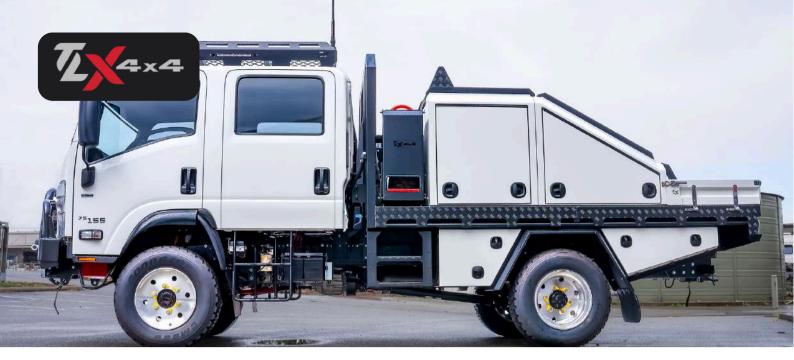

| HEAVY DUTY ALLOY TRAYS                                               | HEAVY DUTY ALLOY GANOPIES                           |
|----------------------------------------------------------------------|-----------------------------------------------------|
| Dimensions: 3600mm long x 2150mm wide x 1630mm high                  | Dimensions: 1700mm long x 2135mm wide x 1200mm high |
| Construction: Bolted at rear to the chassis - spring mount to front. | FEATURES:                                           |
| FEATURES:                                                            | Fully welded construction                           |
| Heavy-duty rear slide-out drawer                                     | One-piece flush-mounted floor                       |
| Heavy-duty side toolboxes (pair)                                     | Rated gas struts to doors                           |
| One-piece 4mm heavy-duty alloy floor                                 | Unistrut internal frame                             |
| Heavy-duty pressed guards                                            | 2x Black Whale Tail Locks per door                  |
| LED-integrated tail lights                                           | 2x Red/White 300mm LED lights                       |
| Mill finish or painted finish options available                      | Water & dust-resistant                              |
| EXPEDITION ROOF RACK                                                 | Mill finish or painted finish options available     |
| Black Raptor Expedition Style Roof Rack: Includes:                   | Extras:                                             |
| 1 x STEDI 50-inch curved LED lightbar                                | Side toolboxes front (pair)                         |
| 2 x STEDI side LED worklights (integrated)                           | 100L Stainless Steel Water Tanks                    |
|                                                                      | Spare wheel carrier to Canopy                       |