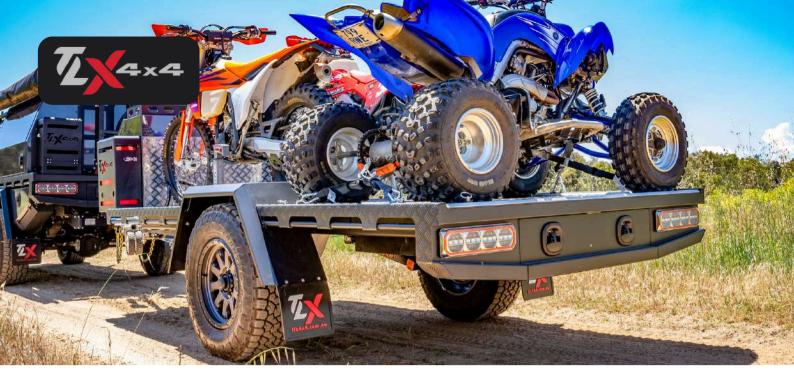

## TLX4x4 QUICK GUIDE - EXPEDITION TRAILERS.

The new TLX4x4 Expedition Trailer is an exciting innovation explicitly designed for adventurous individuals seeking to enhance their outdoor experiences. Built with durability and versatility in mind, this trailer is equipped to handle the roughest terrains, making it an ideal companion for off-road expeditions. Its robust construction features sturdy materials and advanced engineering to withstand the elements, ensuring reliability in diverse environments.

## TLX4x4 Expedition Trailer X3.5 inclusions:

- Alloy toolbox to front drawbar with roof rack
- 2 x TLX4x4 Jerry Can Holders
- 60Ltr poly water tank
- 1200mm rear slide out drawer
- Cruisemaster XT Freestyle Independent Suspension 12V electric brakes
- Cruisermaster DO35 hitch
- Ark XO Series Jockey Wheel
- Raceline 17 inch Alloy Rims
- TOYO AT3 Open Country 285/70R17
- Steel Subframe 150X50X4mm
- Deck Alloy 25X50x3 RHS
- Alloy Chequer Plate Floor
- TLX LED tail lights