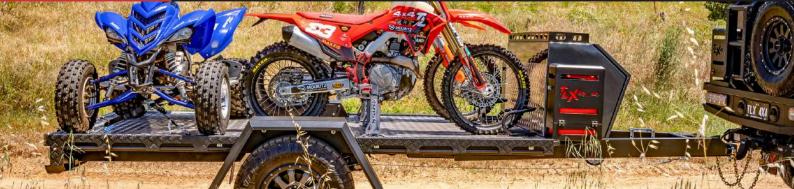

## TLX4x4 Expedition Trailer X3.5 inclusions:

- Alloy toolbox to front drawbar with roof rack
- 2 x TLX4x4 Jerry Can Holders
- 60Ltr poly water tank
- 1200mm rear slide out drawer
- Cruisemaster XT Freestyle Independent Suspension 12V electric brakes
- Cruisermaster DO35 hitch
- Ark XO Series Jockey Wheel
- Raceline 17 inch Alloy Rims
- TOYO AT3 Open Country 285/70R17
- Steel Subframe 150X50X4mm
- Deck Alloy 25X50x3 RHS
- Alloy Chequer Plate Floor
- TLX LED tail lights

## DIMENSIONS:

- Load Area:1765 x 3500 mm
- Overall Length: 5340 mm
- Overall Width: 2000 mm