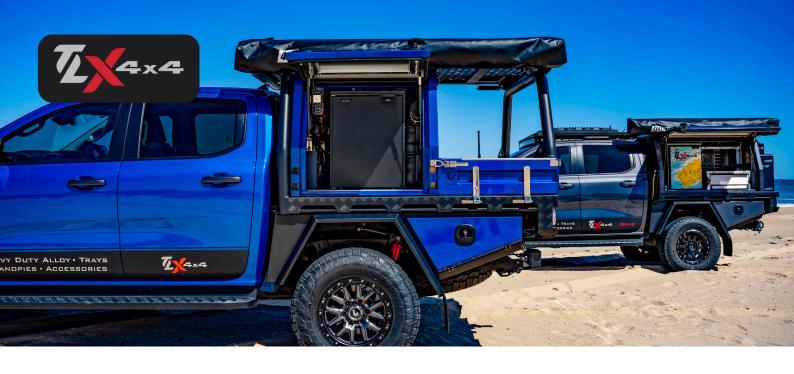

## TLX4x4 QUICK GUIDE - STANDARD COMMON UTE TRAY

|                                           | DUAL CAB                                                 | EXTRA CAB                                                | SINGLE CAB                                               |
|-------------------------------------------|----------------------------------------------------------|----------------------------------------------------------|----------------------------------------------------------|
| Overall Size (L x W)                      | 1800mm x 1850mm                                          | 2100mm x 1850mm                                          | 2400mm x 1850mm                                          |
| Floor size (L x W)                        | 1720mm x 1750mm